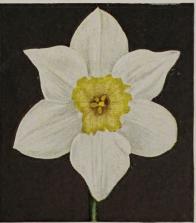

r \$2.35; 100 for \$17.00.



9462 Poeticus, Thelma One of the best of the "Poet's" Nar-

cissus. Rich, spicy fragrance. Often two flowers to a stem. Easily naturalized. 3 for 45¢; 12 for \$1.50; 100 for \$10.50.



9567 Dubloon

Quite large and very double, the petals so arranged as to give flowers a most artistic appearance. Long stems; fine for cutting. 3 for 40¢; 12 for \$1.30; 100 for \$9.50.



9402 Aerolite

Giant, graceful, spicy scented flowers on strong stems. One of the longest lasting in the garden or when cut. 3 for  $55 \notin$ ; 12 for \$2.00; 100 for \$14.00.



9479 Single Jonquil

The true old-fashioned sweet-scented Jonquil, with the fragrance of the honey locust. 3 to 8 small flowers to a stem. 3 for  $30 \, \varepsilon$ ; 12 for  $95 \, \varepsilon$ ; 100 for \$7.00.



9552 Beat All
Incomparabilis. Large, perfectly formed flowers; gorgeous combination of colorings, showing best if grown in partial shade.
3 for 45¢; 12 for \$1.60; 100 for \$11.00.



9466 Orange Cup
Poetaz. Usually 6 to 8 delightfully scented flowers are borne to a stem; often 2
stems per bulb. Bright and showy.
3 for 40¢; 12 for \$1.30; 100 for \$9.50.